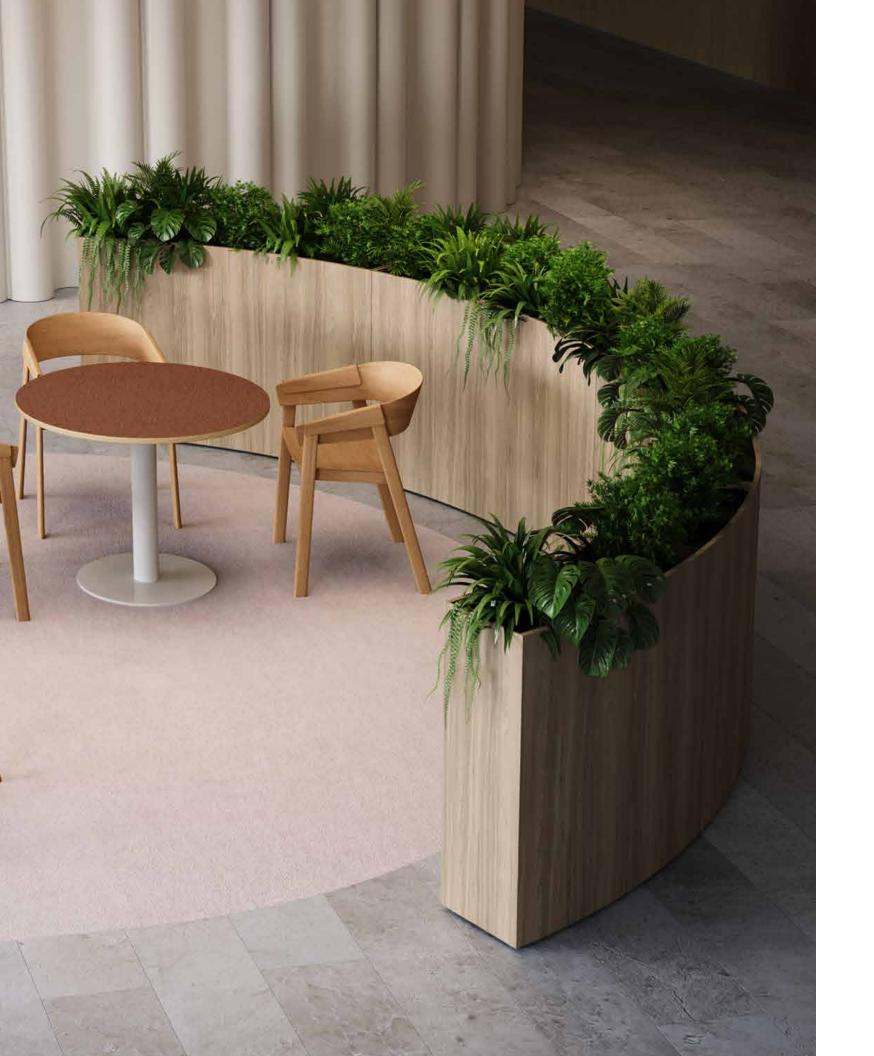

**Plant Your Boundaries.** 

BLOOM Planters can be effortlessly configured to transform and shape any open space. Whether it's delineating workstations, creating zones, adding privacy or establishing walkways the options are limitless.

## **Grow your Space.**

Every space brings an opportunity for inspired design. Play with shape to create a fun and flexible social space, a wrap around relaxation zone, or a winding waiting area. Any modular configuration can be easily updated or changed to keep your space fresh.