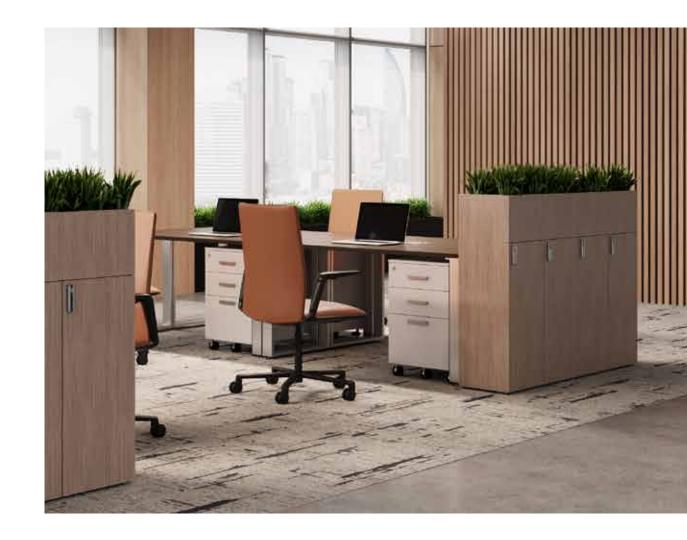

## **Nature and Productivity Flourish.**

Designed to optimize open areas and support hybrid work. BLOOM Planters provide convenient and versatile storage as well as address privacy and space division while seamlessly embracing the comforts of nature.

**Plant Your Boundaries.** 

BLOOM Planters can be effortlessly configured to transform and shape any open space. Whether it's delineating workstations, creating zones, adding privacy or establishing walkways the options are limitless.