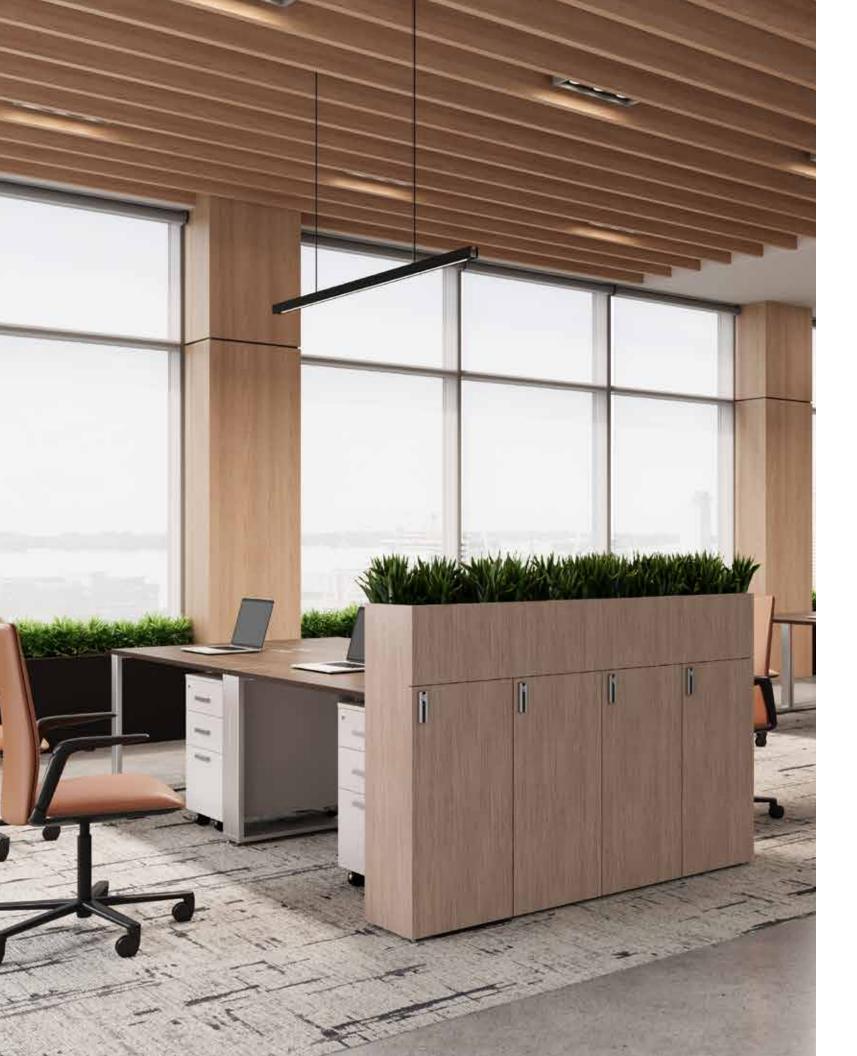

## **Nature and Productivity Flourish.**

Designed to optimize open areas and support hybrid work. BLOOM Planters provide convenient and versatile storage as well as address privacy and space division while seamlessly embracing the comforts of nature.

Build a BLOOM Space that best meets your requirements with the comprehensive range of sizes and storage variations available.