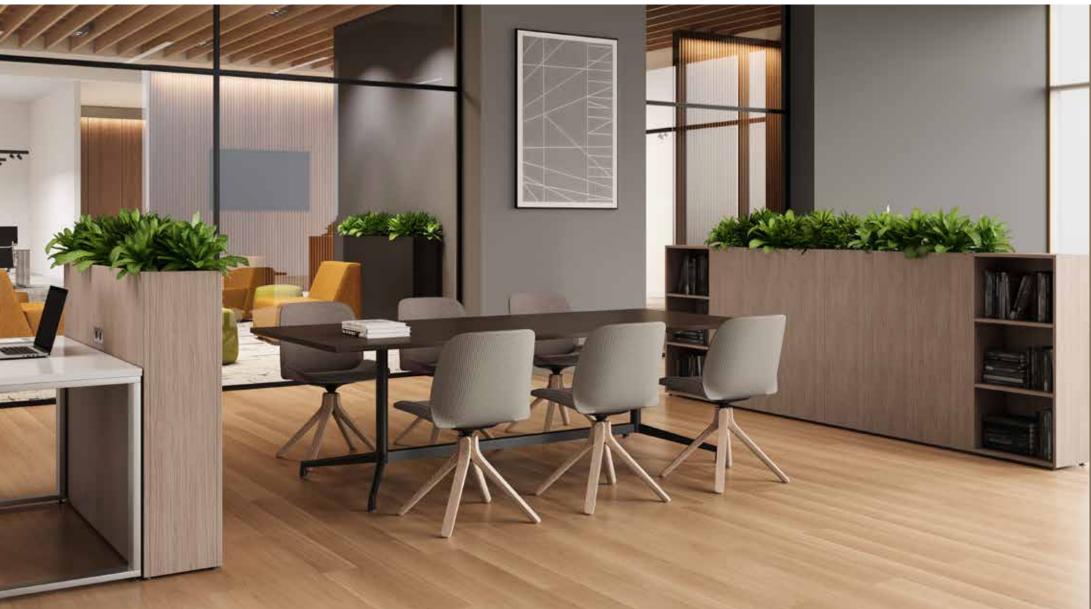

**Plant Your Boundaries.** 

BLOOM Planters can be effortlessly configured to transform and shape any open space. Whether it's delineating workstations, creating zones, adding privacy or establishing walkways the options are limitless.

## **Grow your Space.**

Every space brings an opportunity for inspired design. Play with shape to create a fun and flexible social space, a wrap around relaxation zone, or a winding waiting area. Any modular configuration can be easily updated or changed to keep your space fresh.