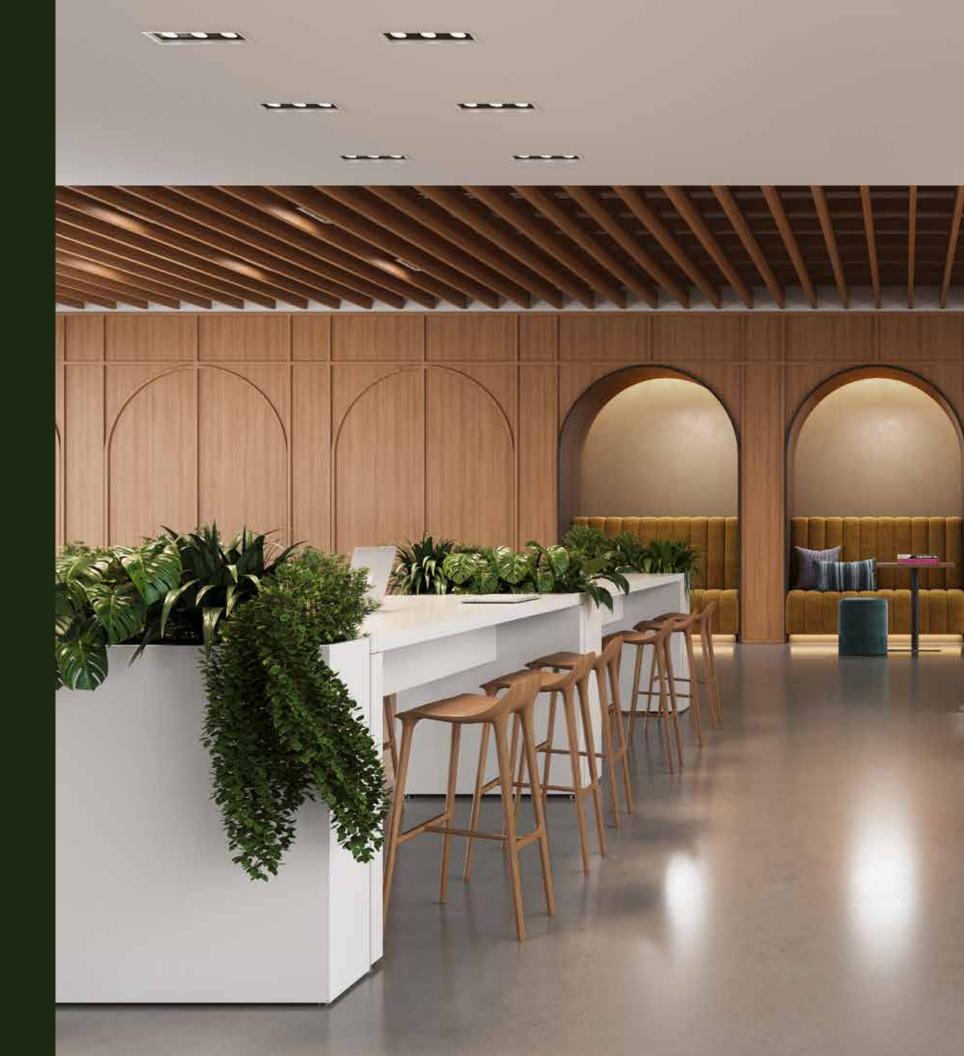

## **Nature and Productivity Flourish.**

Designed to optimize open areas and support hybrid work. BLOOM Planters provide convenient and versatile storage as well as address privacy and space division while seamlessly embracing the comforts of nature.

**Plant Your Boundaries.** 

BLOOM Planters can be effortlessly configured to transform and shape any open space. Whether it's delineating workstations, creating zones, adding privacy or establishing walkways the options are limitless.