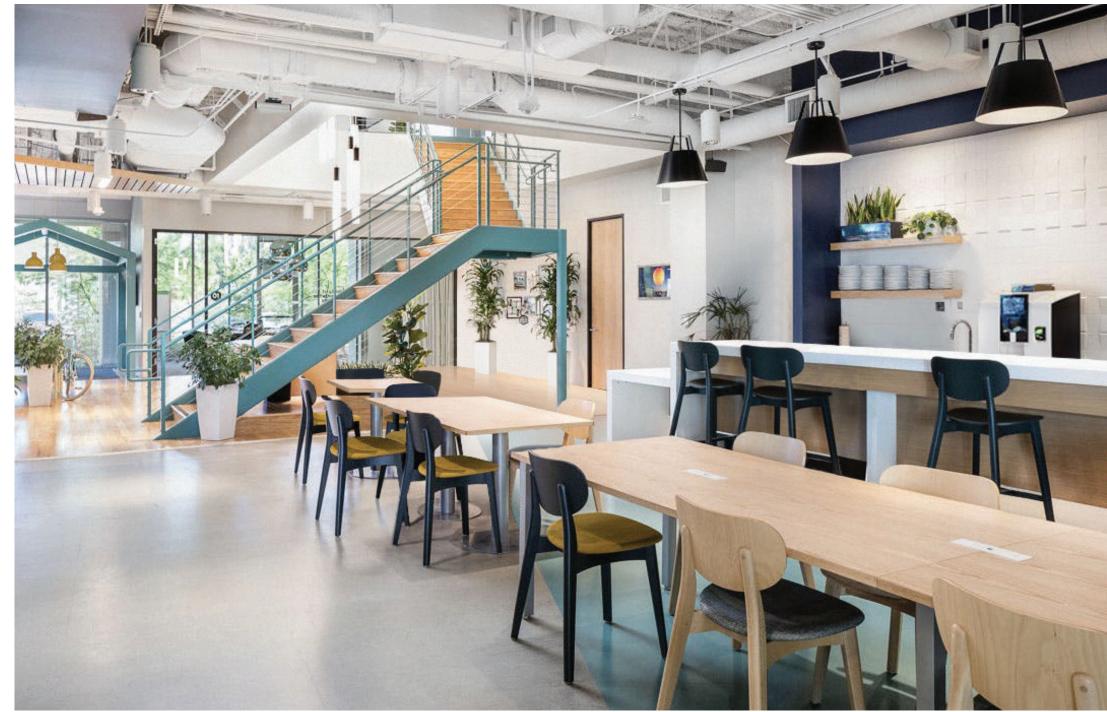

# SOCIAL SCENE

# BUSINESS CASUAL

Offices are more collaborative than ever, creating engaging spaces that foster a sense of community. An approachable, comfortable place for teams or personal-focused work enabled by technology.

#### CLOUD COVER

Cloud provides a cozy space to touchdown with convenient-on-the-go connectivity for personal devices. So you can stay fully connected to the office buzz while enjoying some alone time. The simple joy of coffee with co-workers. Lounge Tables can serve as a casual place to gather and be productive or a relaxing spot to linger and refuel. We encourage you to do a bit of both.