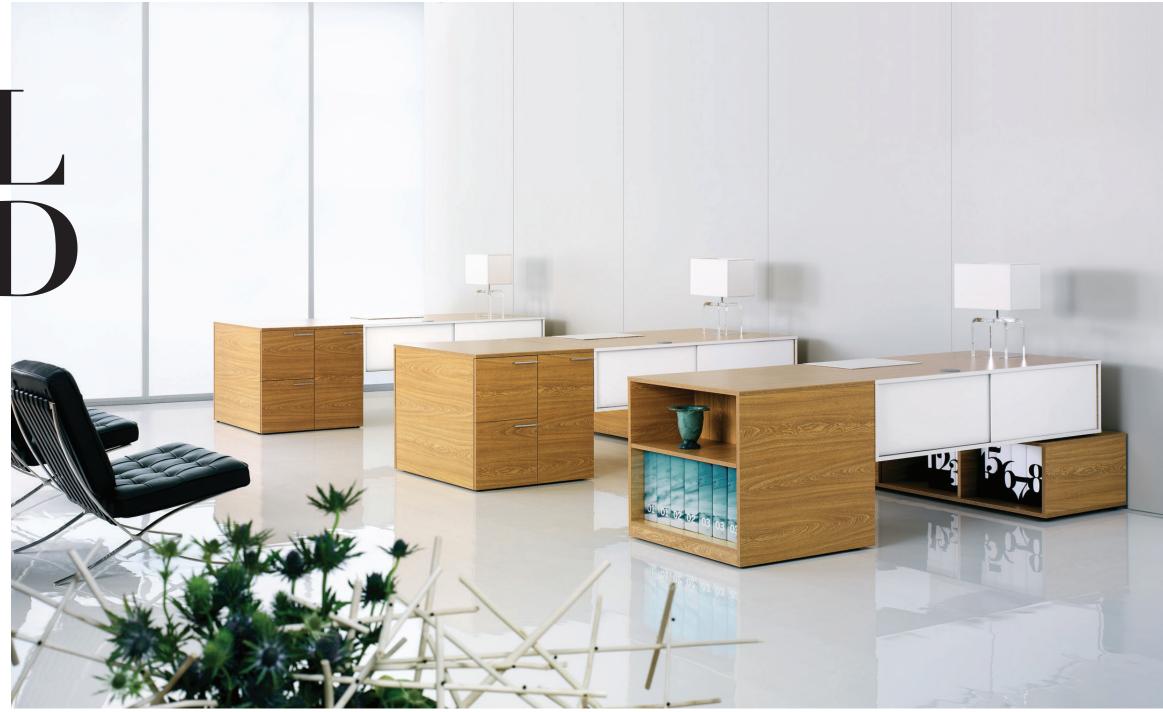

# WELL SUITED

Rolflex offers a mix of layered surfaces with multi-purpose storage to create a perfectly tailored, highly functional workspace to succeed.

9

Scene Tables function beautifully almost anywhere; from shared open plan settings to focused meeting and conference rooms. Scene tables create an energized environment to fuel conversation, creativity and collaboration.