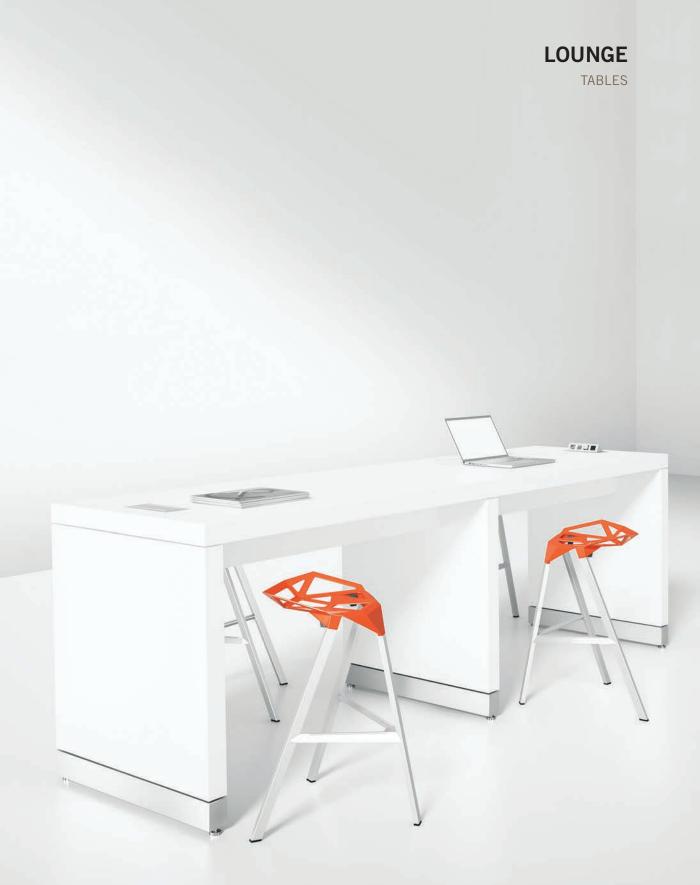

🔀 in2design

Lounge Tables support dynamic, multi-functional spaces. The tables are ideal for fluid spaces that include open, informal collaborative settings and multi-use lounge areas. The series offers a variety of multi-purpose tables to accommodate casual spaces for interaction, provide comfortable café/lounge areas or create dedicated touch-down spaces to support individual/ group activity with quick, easy access to power & communications. Generous surface and work area available in a range sizes and heights to permit sit-stand or sitting solutions. The collection includes a full complement of coffee/end tables and benches.