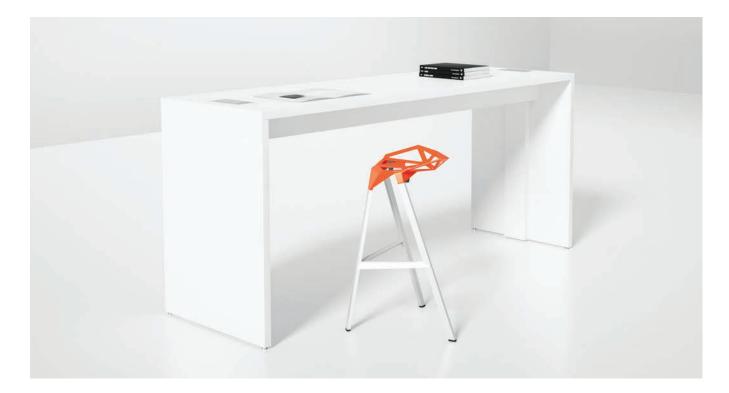

🔀 in2design

Lounge Tables support dynamic, multi-functional spaces. The tables are ideal for fluid spaces that include open, informal collaborative settings and multi-use lounge areas. The series offers a variety of multi-purpose tables to accommodate casual spaces for interaction, provide comfortable café/lounge areas or create dedicated touch-down spaces to support individual/ group activity with quick, easy access to power & communications. Generous surface and work area available in a range sizes and heights to permit sit-stand or sitting solutions. The collection includes a full complement of coffee/end tables and benches.