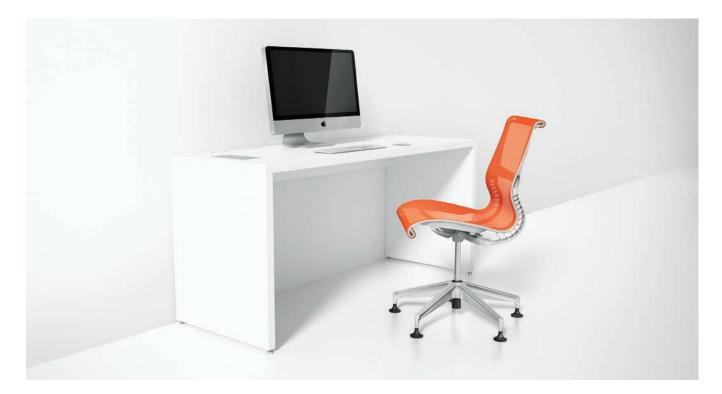

🔀 in2design

Lounge Tables support dynamic, multi-functional spaces. The tables are ideal for fluid spaces that include open, informal collaborative settings and multi-use lounge areas. The series offers a variety of multi-purpose tables to accommodate casual spaces for interaction, provide comfortable café/lounge areas or create dedicated touch-down spaces to support individual/ group activity with quick, easy access to power & communications. Generous surface and work area available in a range sizes and heights to permit sit-stand or sitting solutions. The collection includes a full complement of coffee/end tables and benches.