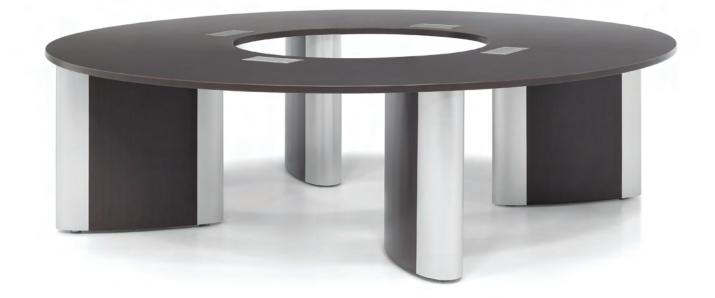

Additional conference table shapes are available at www.in2-design.com.

Multiple base options are available to suit functional requirements. Specific bases are designed to conceal floor monuments and route power and data cables.

## 1 Panel Base

- 2 Drum Base
- 3 Semi Oval Post Leg
- 4 Dual Power Module with Aluminum Face Plate
- 5 Single Power Module with Frosted Glass Face Plate
- 6 Single Power Module with Aluminum Face Plate
- 7 Floating Glass Top