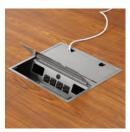

Power management options arrive wire-ready. Tables easily accommodate advanced technology demands with full, multi-circuit electrical options and an integrated wire management system. Several flush fitting power & data modules are offered to provide quick, easy access.