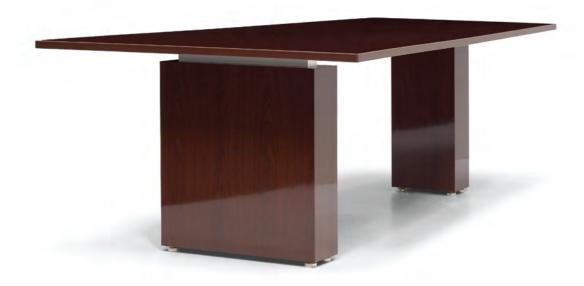

Additional conference table shapes are available at www.in2-design.com.

Multiple base options are available to suit functional requirements. Specific bases are designed to conceal floor monuments and route power and data cables.

## 1 Panel Base

- 2 Drum Base
- 3 Semi Oval Post Leg
- 4 Dual Power Module with Aluminum Face Plate
- 5 Single Power Module with Frosted Glass Face Plate
- 6 Single Power Module with Aluminum Face Plate
- 7 Floating Glass Top