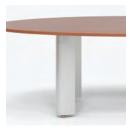

Additional conference table shapes are available at www.in2-design.com.

Multiple base options are available to suit functional requirements. Specific bases are designed to conceal floor monuments and route power and data cables.

## 1 Panel Base

- 2 Drum Base
- 3 Semi Oval Post Leg
- 4 Dual Power Module with Aluminum Face Plate
- 5 Single Power Module with Frosted Glass Face Plate
- 6 Single Power Module with Aluminum Face Plate
- 7 Floating Glass Top