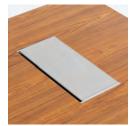

Power management options arrive wire-ready. Tables easily accommodate advanced technology demands with full, multi-circuit electrical options and an integrated wire management system. Several flush fitting power & data modules are offered to provide quick, easy access.

## 1 Panel Base

- 2 Drum Base
- 3 Semi Oval Post Leg
- 4 Dual Power Module with Aluminum Face Plate
- 5 Single Power Module with Frosted Glass Face Plate
- 6 Single Power Module with Aluminum Face Plate
- 7 Floating Glass Top