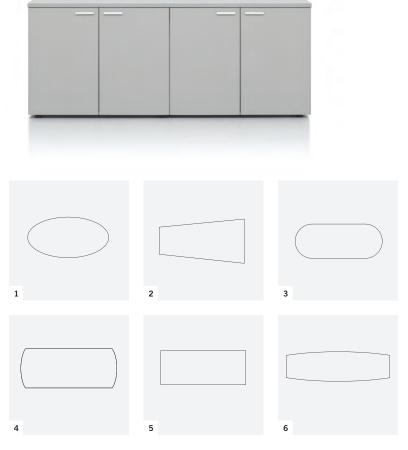

Create meeting spaces with confidence, style and authority. An extensive selection of shapes, a wide range of sizes and base styles provide practical, well-designed affordable solutions.

- 1 Oval
- 2 Wedge
- 3 Racetrack
- 4 Arc End Rectangle5 Rectangle
- 5 Rectangl6 Boat