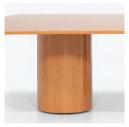

## 1 Panel Base

- 2 Drum Base
- 3 Semi Oval Post Leg
- 4 Dual Power Module with Aluminum Face Plate
- 5 Single Power Module with Frosted Glass Face Plate
- 6 Single Power Module with Aluminum Face Plate
- 7 Floating Glass Top