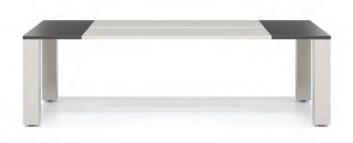

Create meeting spaces with confidence, style and authority. An extensive selection of shapes, a wide range of sizes and base styles provide practical, well-designed affordable solutions.

- 1 Oval
- 2 Wedge
- 3 Racetrack
- 4 Arc End Rectangle5 Rectangle
- 5 Rectangl6 Boat

## 1 Panel Base

- 2 Drum Base
- 3 Semi Oval Post Leg
- 4 Dual Power Module with Aluminum Face Plate
- 5 Single Power Module with Frosted Glass Face Plate
- 6 Single Power Module with Aluminum Face Plate
- 7 Floating Glass Top