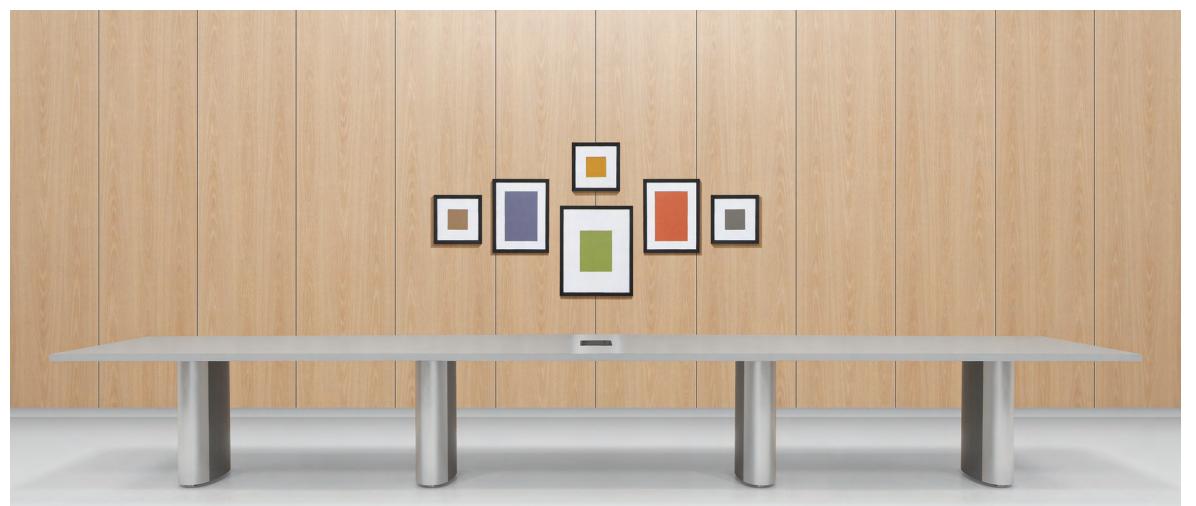

Power management options arrive wire-ready. Tables easily accommodate advanced technology demands with full, multi-circuit electrical options and an integrated wire management system. Several flush fitting power & data modules are offered to provide quick, easy access.