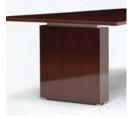

## 1 Panel Base

- 2 Drum Base
- 3 Semi Oval Post Leg
- 4 Dual Power Module with Aluminum Face Plate
- 5 Single Power Module with Frosted Glass Face Plate
- 6 Single Power Module with Aluminum Face Plate
- 7 Floating Glass Top