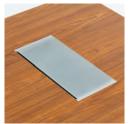

Power management options arrive wire-ready. Tables easily accommodate advanced technology demands with full, multi-circuit electrical options and an integrated wire management system. Several flush fitting power & data modules are offered to provide quick, easy access.

## 1 Panel Base

- 2 Drum Base
- 3 Semi Oval Post Leg
- 4 Dual Power Module with Aluminum Face Plate
- 5 Single Power Module with Frosted Glass Face Plate
- 6 Single Power Module with Aluminum Face Plate
- 7 Floating Glass Top