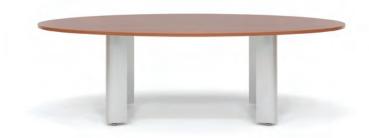

Create meeting spaces with confidence, style and authority. An extensive selection of shapes, a wide range of sizes and base styles provide practical, well-designed affordable solutions.

- 1 Oval
- 2 Wedge
- 3 Racetrack
- 4 Arc End Rectangle5 Rectangle
- 5 Rectangl6 Boat

Additional conference table shapes are available at www.in2-design.com.

Multiple base options are available to suit functional requirements. Specific bases are designed to conceal floor monuments and route power and data cables.

## 1 Panel Base

- 2 Drum Base
- 3 Semi Oval Post Leg
- 4 Dual Power Module with Aluminum Face Plate
- 5 Single Power Module with Frosted Glass Face Plate
- 6 Single Power Module with Aluminum Face Plate
- 7 Floating Glass Top