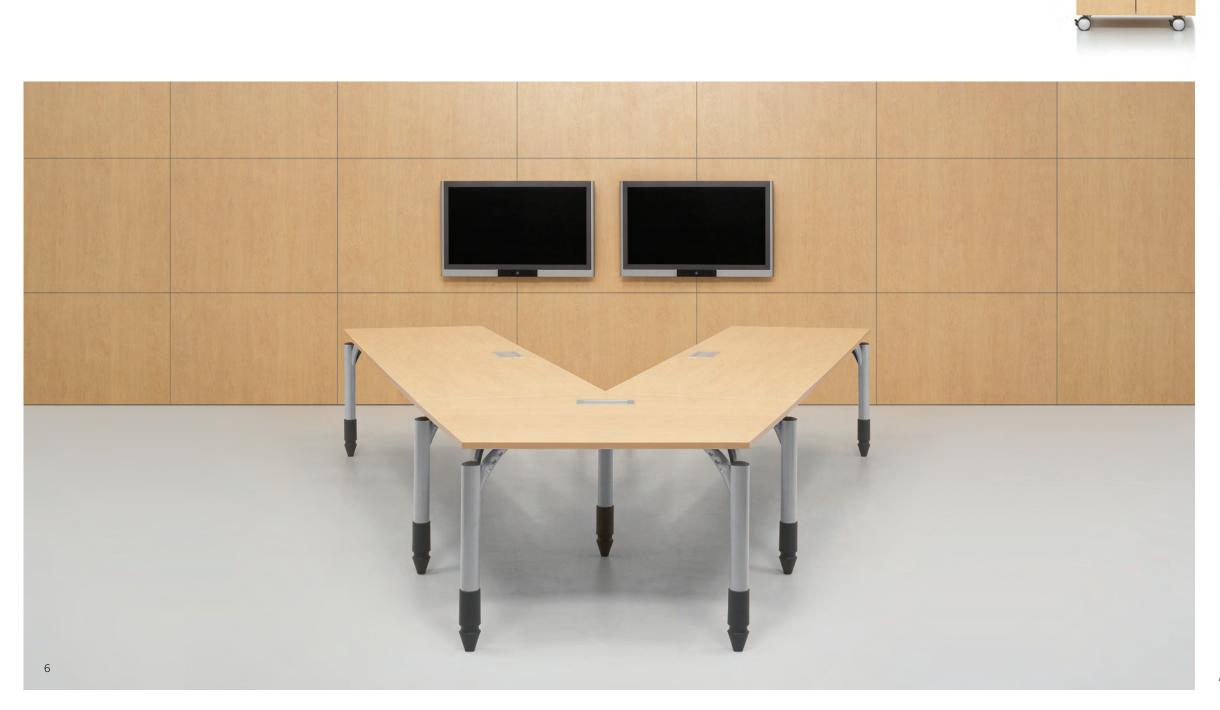

Power management options arrive wire-ready. Tables easily accommodate advanced technology demands with full, multi-circuit electrical options and an integrated wire management system. Several flush fitting power & data modules are offered to provide quick, easy access.

## 1 Panel Base

- 2 Drum Base
- 3 Semi Oval Post Leg
- 4 Dual Power Module with Aluminum Face Plate
- 5 Single Power Module with Frosted Glass Face Plate
- 6 Single Power Module with Aluminum Face Plate
- 7 Floating Glass Top