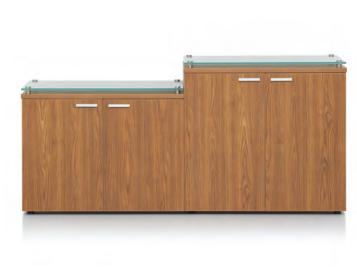

A full complement of versatile storage and presentation cabinets facilitate convenient access to communication and presentation technologies. Finish options include contemporary woodgrain laminates, aluminum accents, clear and frosted glass.