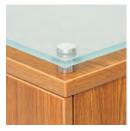

## 1 Panel Base

- 2 Drum Base
- 3 Semi Oval Post Leg
- 4 Dual Power Module with Aluminum Face Plate
- 5 Single Power Module with Frosted Glass Face Plate
- 6 Single Power Module with Aluminum Face Plate
- 7 Floating Glass Top