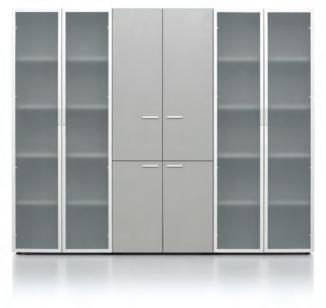

A full complement of versatile storage and presentation cabinets facilitate convenient access to communication and presentation technologies. Finish options include contemporary woodgrain laminates, aluminum accents, clear and frosted glass.