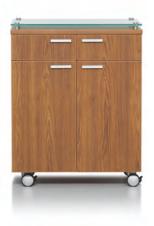

A full complement of versatile storage and presentation cabinets facilitate convenient access to communication and presentation technologies. Finish options include contemporary woodgrain laminates, aluminum accents, clear and frosted glass.