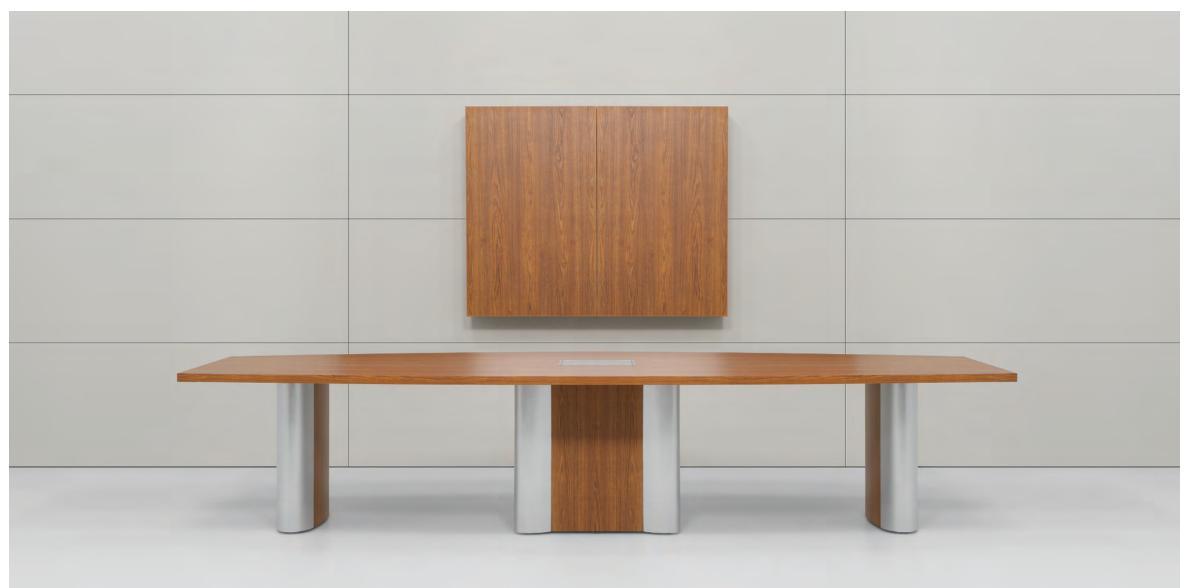

Power management options arrive wire-ready. Tables easily accommodate advanced technology demands with full, multi-circuit electrical options and an integrated wire management system. Several flush fitting power & data modules are offered to provide quick, easy access.

## 1 Panel Base

- 2 Drum Base
- 3 Semi Oval Post Leg
- 4 Dual Power Module with Aluminum Face Plate
- 5 Single Power Module with Frosted Glass Face Plate
- 6 Single Power Module with Aluminum Face Plate
- 7 Floating Glass Top