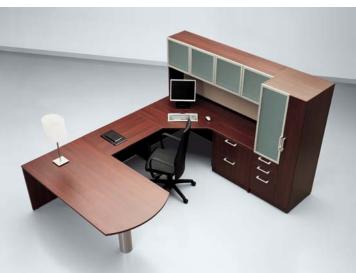

# Storage

Task includes a comprehensive storage offering with an assortment of credenzas, storage cabinets, personal organizers, bookcases, combination filing and wardrobe towers with a range of options.

Available options include laminate or glass doors, linear and curved drawer pulls in a choice of finishes.

# Office Technology

Task is equipped to address the need for effective technology management. An integrated wire management system routes and conceals cables and allows convenient access. A variety of sliding and articulating keyboard options satisfy user preferences.