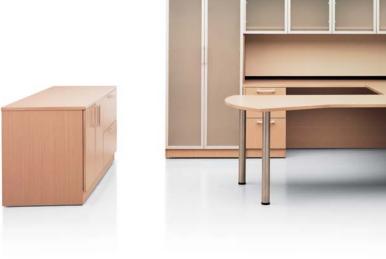

# Storage

Task includes a comprehensive storage offering with an assortment of credenzas, storage cabinets, personal organizers, bookcases, combination filing and wardrobe towers with a range of options.

Available options include laminate or glass doors, linear and curved drawer pulls in a choice of finishes.

### Worksurface Shapes/Reception

Familiar and progressive worksurface shapes provide infinite planning options to accommodate private and teaming applications.