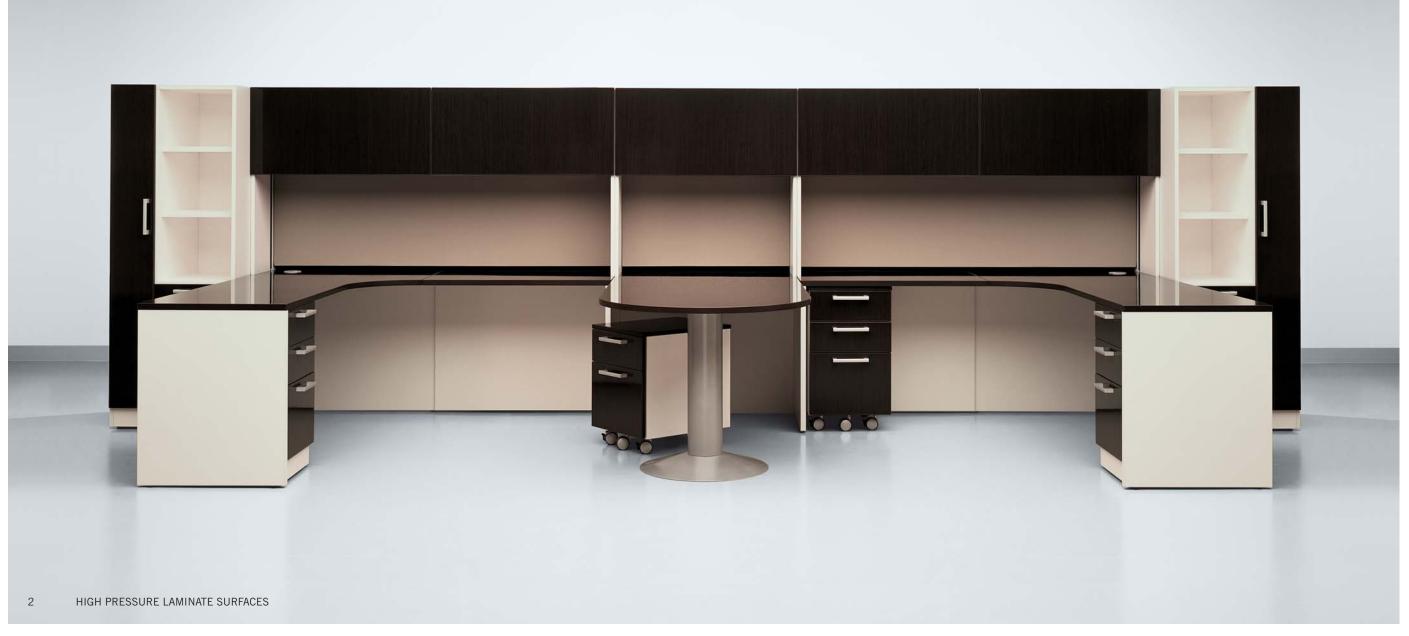

# Storage

Task includes a comprehensive storage offering with an assortment of credenzas, storage cabinets, personal organizers, bookcases, combination filing and wardrobe towers with a range of options.

Available options include laminate or glass doors, linear and curved drawer pulls in a choice of finishes.

# Task PLUS Storage

Task Plus Storage
Task Plus Storage offers a contemporary design structured and supported by furniture feet to retain a simple sophistication. A series of adaptable, multifunctional filing and storage address organizational requirements and define space. The choice of colour, configuration and appointment of materials enhance design flexibility and emphasize the character and expression of the space.