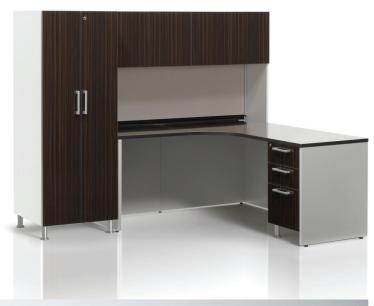

# Task PLUS Storage

Task Plus Storage
Task Plus Storage offers a contemporary design structured and supported by furniture feet to retain a simple sophistication. A series of adaptable, multifunctional filing and storage address organizational requirements and define space. The choice of colour, configuration and appointment of materials enhance design flexibility and emphasize the character and expression of the space.