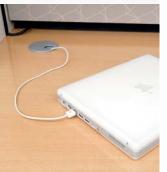

# Office Technology

Task is equipped to address the need for effective technology management. An integrated wire management system routes and conceals cables and allows convenient access. A variety of sliding and articulating keyboard options satisfy user preferences.