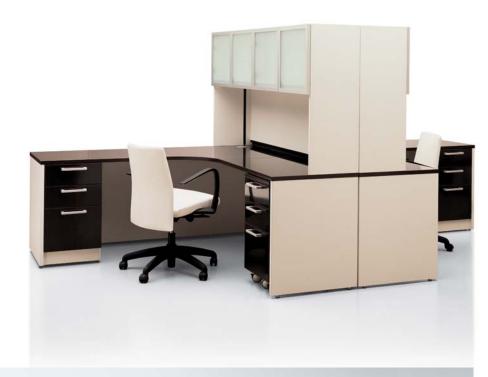

# Storage

Task includes a comprehensive storage offering with an assortment of credenzas, storage cabinets, personal organizers, bookcases, combination filing and wardrobe towers with a range of options.

# Task PLUS Storage

Task Plus Storage
Task Plus Storage offers a contemporary design structured and supported by furniture feet to retain a simple sophistication. A series of adaptable, multifunctional filing and storage address organizational requirements and define space. The choice of colour, configuration and appointment of materials enhance design flexibility and emphasize the character and expression of the space.