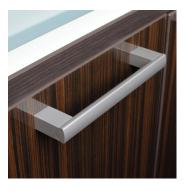

Available options include laminate or glass doors, linear and curved drawer pulls in a choice of finishes.