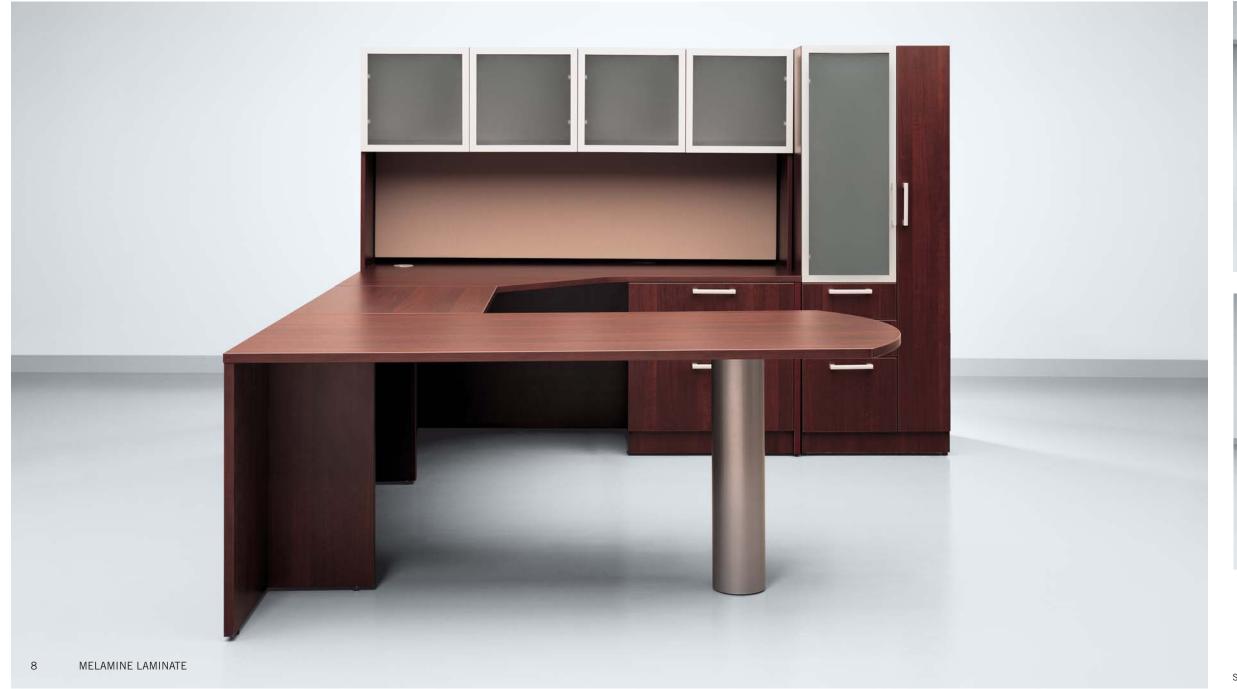

### Modularity/Reconfigurability

Task is designed to provide flexible and functional solutions to accommodate open plan and private office applications. Task is responsive to changing needs. Modular, non-handed components can be easily reconfigured or expanded to adapt to the demands of evolving organizations and technologies. Complementing mobile components increase product flexibility and allow for ease of assembly and relocation.

### Worksurface Shapes/Reception

Familiar and progressive worksurface shapes provide infinite planning options to accommodate private and teaming applications.