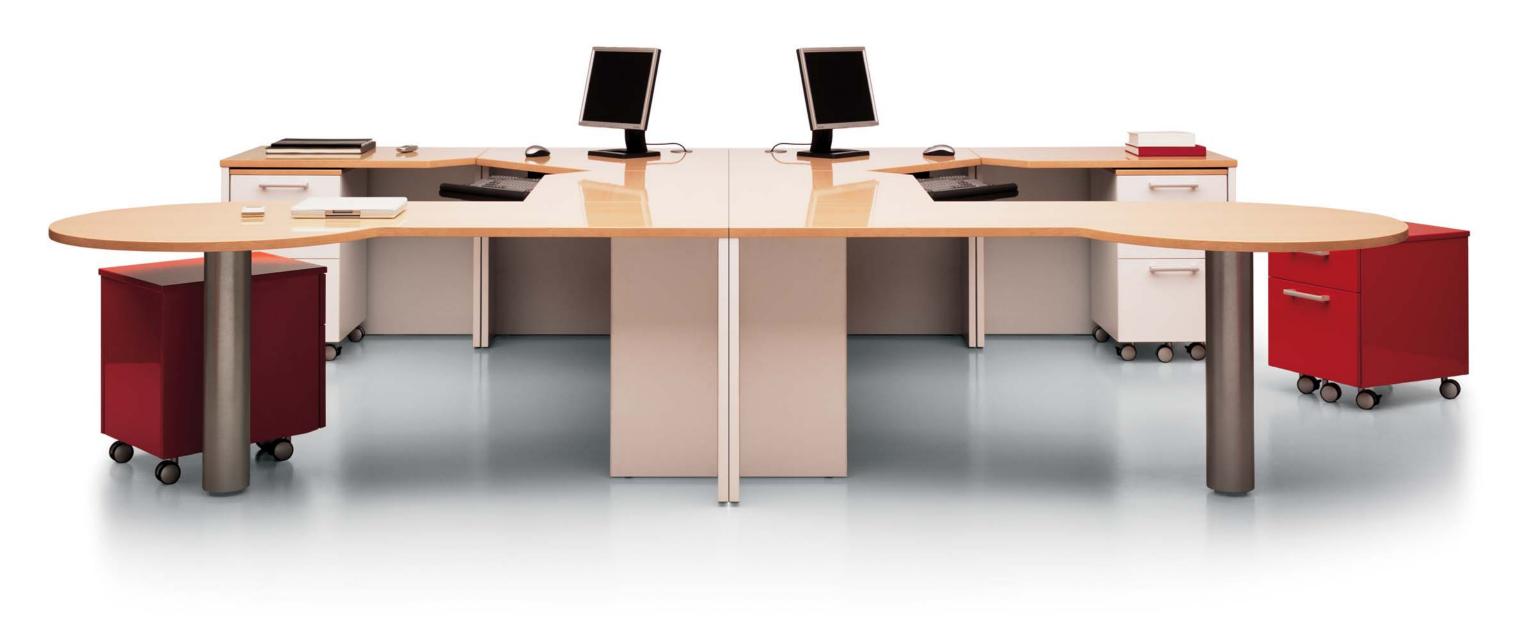

### Modularity/Reconfigurability

Task is designed to provide flexible and functional solutions to accommodate open plan and private office applications. Task is responsive to changing needs. Modular, non-handed components can be easily reconfigured or expanded to adapt to the demands of evolving organizations and technologies. Complementing mobile components increase product flexibility and allow for ease of assembly and relocation.

# Office Technology

Task is equipped to address the need for effective technology management. An integrated wire management system routes and conceals cables and allows convenient access. A variety of sliding and articulating keyboard options satisfy user preferences.

# Storage

Task includes a comprehensive storage offering with an assortment of credenzas, storage cabinets, personal organizers, bookcases, combination filing and wardrobe towers with a range of options.