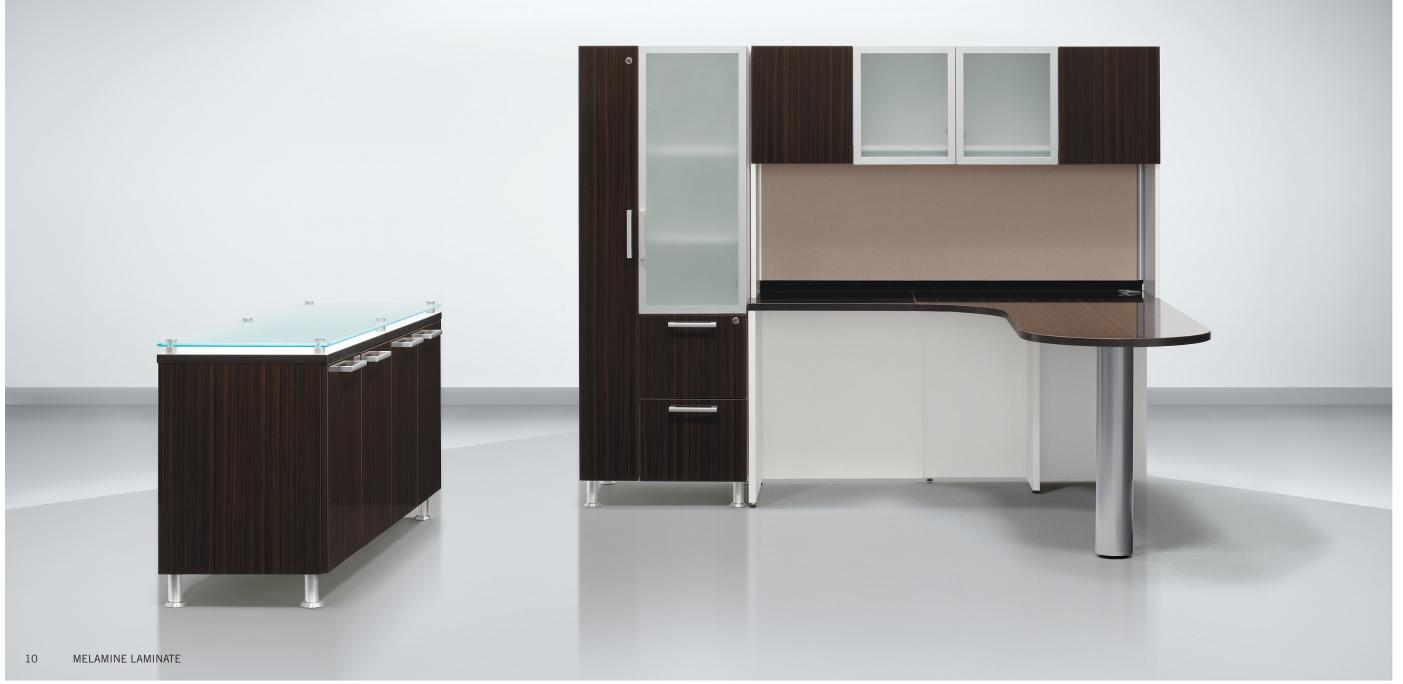

# Storage

Task includes a comprehensive storage offering with an assortment of credenzas, storage cabinets, personal organizers, bookcases, combination filing and wardrobe towers with a range of options.

Available options include laminate or glass doors, linear and curved drawer pulls in a choice of finishes.

### Value: 'It's in the Details'

Thoughtful features combined with superior construction enhance product function, durability and performance. Advanced factory technologies and unparalleled quality is achieved with the EdgeVantage ™ finish. The result is a seamless edge application with impenetrable seal.