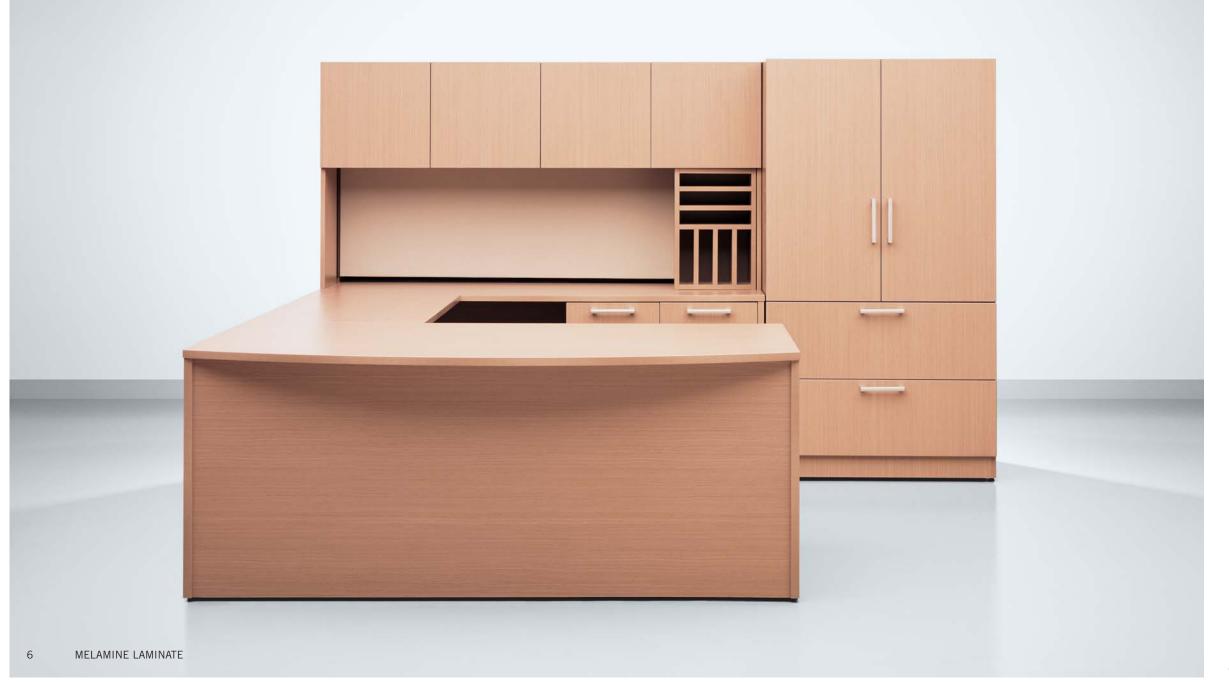

# Storage

Task includes a comprehensive storage offering with an assortment of credenzas, storage cabinets, personal organizers, bookcases, combination filing and wardrobe towers with a range of options.

Available options include laminate or glass doors, linear and curved drawer pulls in a choice of finishes.

# Quality

Task is built to the highest quality standards employing the finest materials combined with precision engineering and manufacturing. Unique metal-to-metal fittings with dowel joinery maintain structural integrity and provide ease of product assembly to allow components to be moved and changed as often as needed. often as needed.