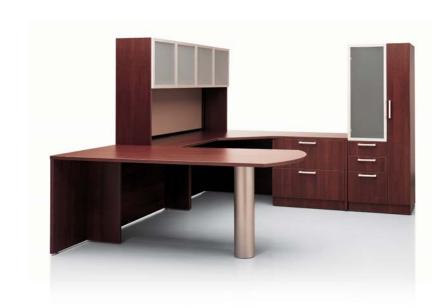

### Modularity/Reconfigurability

Task is designed to provide flexible and functional solutions to accommodate open plan and private office applications. Task is responsive to changing needs. Modular, non-handed components can be easily reconfigured or expanded to adapt to the demands of evolving organizations and technologies. Complementing mobile components increase product flexibility and allow for ease of assembly and relocation.

### Worksurface Shapes/Reception

Familiar and progressive worksurface shapes provide infinite planning options to accommodate private and teaming applications.