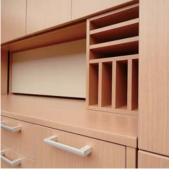

# Storage

Task includes a comprehensive storage offering with an assortment of credenzas, storage cabinets, personal organizers, bookcases, combination filing and wardrobe towers with a range of options.

Available options include laminate or glass doors, linear and curved drawer pulls in a choice of finishes.