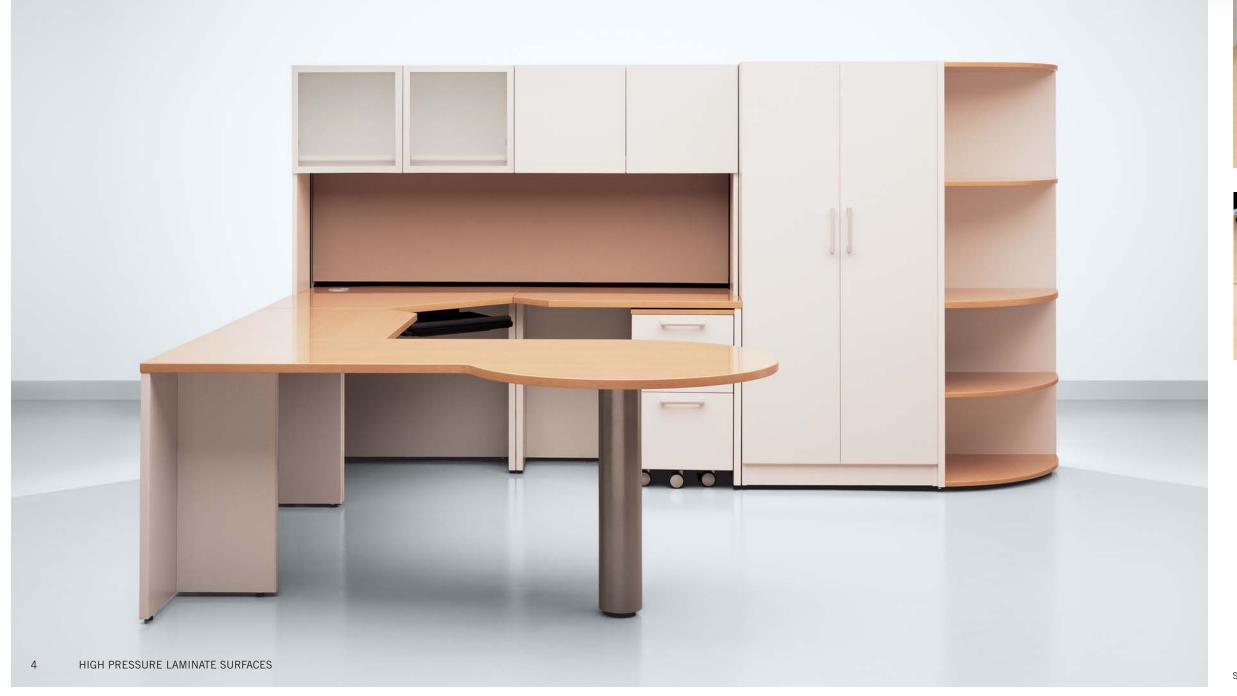

### Modularity/Reconfigurability

Task is designed to provide flexible and functional solutions to accommodate open plan and private office applications. Task is responsive to changing needs. Modular, non-handed components can be easily reconfigured or expanded to adapt to the demands of evolving organizations and technologies. Complementing mobile components increase product flexibility and allow for ease of assembly and relocation.

### **Mass Customization**

With a choice of durable laminate options, a generous selection of standard components and custom capabilities, Task provides tailored solutions to meet unique specifications.

# Storage

Task includes a comprehensive storage offering with an assortment of credenzas, storage cabinets, personal organizers, bookcases, combination filing and wardrobe towers with a range of options.