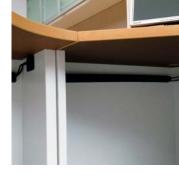

# Office Technology

Task is equipped to address the need for effective technology management. An integrated wire management system routes and conceals cables and allows convenient access. A variety of sliding and articulating keyboard options satisfy user preferences.