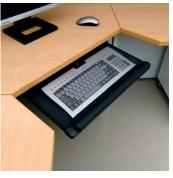

# Office Technology

Task is equipped to address the need for effective technology management. An integrated wire management system routes and conceals cables and allows convenient access. A variety of sliding and articulating keyboard options satisfy user preferences.