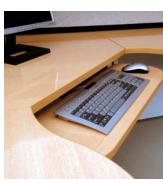

# Office Technology

Task is equipped to address the need for effective technology management. An integrated wire management system routes and conceals cables and allows convenient access. A variety of sliding and articulating keyboard options satisfy user preferences.