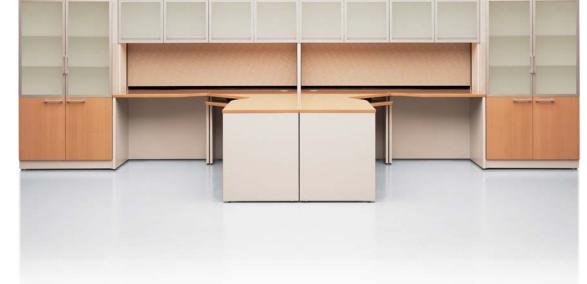

### Modularity/Reconfigurability

Task is designed to provide flexible and functional solutions to accommodate open plan and private office applications. Task is responsive to changing needs. Modular, non-handed components can be easily reconfigured or expanded to adapt to the demands of evolving organizations and technologies. Complementing mobile components increase product flexibility and allow for ease of assembly and relocation.

### **Mass Customization**

With a choice of durable laminate options, a generous selection of standard components and custom capabilities, Task provides tailored solutions to meet unique specifications.

# Storage

Task includes a comprehensive storage offering with an assortment of credenzas, storage cabinets, personal organizers, bookcases, combination filing and wardrobe towers with a range of options.