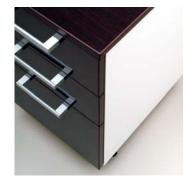

# Storage

Task includes a comprehensive storage offering with an assortment of credenzas, storage cabinets, personal organizers, bookcases, combination filing and wardrobe towers with a range of options.

Available options include laminate or glass doors, linear and curved drawer pulls in a choice of finishes.