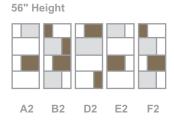

SHELVING

90" Height

Bold, modern storage. Rolflex Shelving is designed to provide full-height space division with display and media storage capabilities. Double-sided storage modules can be combined and configured to provide privacy within open plan and lounge areas or easily relocated to the private office. Storage modules are uniquely divided. The use of laminate and acrylic fascias adds visual interest and creative application of finishes.

Storage modules measures 30"w. Media module measures 54"w. Media opening measures 51" w x 31-1/2"h (60" Diagonal). Media Storage is equipped with integrated wire management

All modules measure 15"d. Modules are available in 3 heights: 90", 70" and 56".