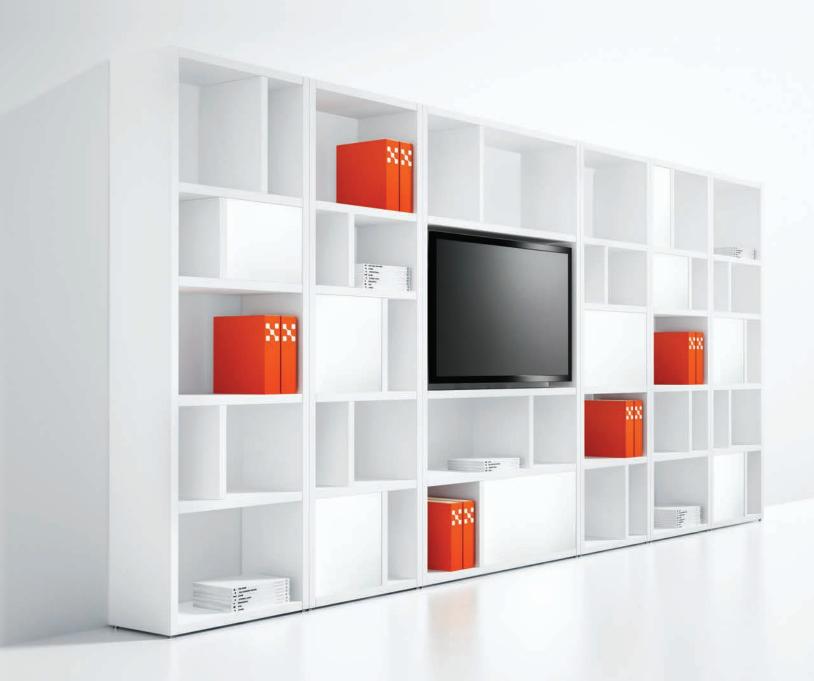

SHELVING

90" Height

Bold, modern storage. Rolflex Shelving is designed to provide full-height space division with display and media storage capabilities. Double-sided storage modules can be combined and configured to provide privacy within open plan and lounge areas or easily relocated to the private office. Storage modules are uniquely divided. The use of laminate and acrylic fascias adds visual interest and creative application of finishes.

Storage modules measures 30"w. Media module measures 54"w. Media opening measures 51" w x 31-1/2"h (60" Diagonal). Media Storage is equipped with integrated wire management

All modules measure 15"d. Modules are available in 3 heights: 90", 70" and 56".

channels to facilitate cables from core drill or wall.