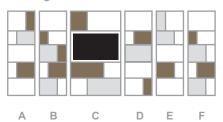

SHELVING

90" Height

Bold, modern storage. Rolflex Shelving is designed to provide full-height space division with display and media storage capabilities. Double-sided storage modules can be combined and configured to provide privacy within open plan and lounge areas or easily relocated to the private office. Storage modules are uniquely divided. The use of laminate and acrylic fascias adds visual interest and creative application of finishes.

Storage modules measures 30"w. Media module measures 54"w. Media opening measures 51" w x 31-1/2"h (60" Diagonal). Media Storage is equipped with integrated wire management

All modules measure 15"d. Modules are available in 3 heights: 90", 70" and 56".