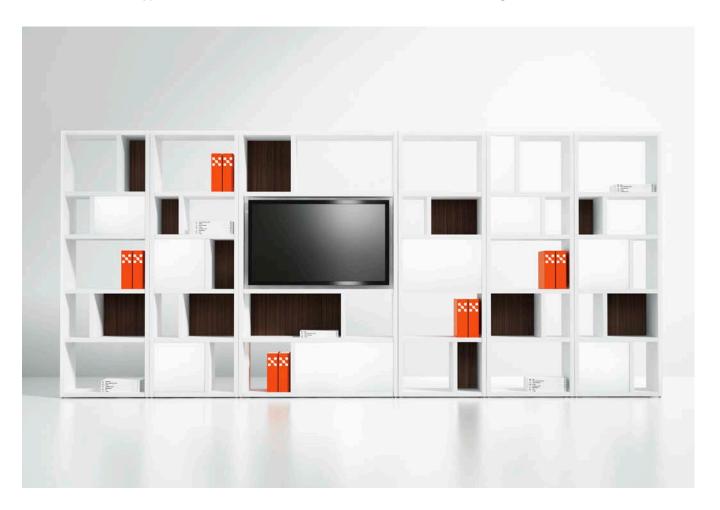

SHELVING

90" Height

Bold, modern storage. Rolflex Shelving is designed to provide full-height space division with display and media storage capabilities. Double-sided storage modules can be combined and configured to provide privacy within open plan and lounge areas or easily relocated to the private office. Storage modules are uniquely divided. The use of laminate and acrylic fascias adds visual interest and creative application of finishes.

Storage modules measures 30"w. Media module measures 54"w. Media opening measures 51" w x 31-1/2"h (60" Diagonal). Media Storage is equipped with integrated wire management

All modules measure 15"d. Modules are available in 3 heights: 90", 70" and 56".

channels to facilitate cables from core drill or wall.