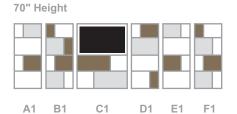

SHELVING

90" Height

Bold, modern storage. Rolflex Shelving is designed to provide full-height space division with display and media storage capabilities. Double-sided storage modules can be combined and configured to provide privacy within open plan and lounge areas or easily relocated to the private office. Storage modules are uniquely divided. The use of laminate and acrylic fascias adds visual interest and creative application of finishes.

Storage modules measures 30"w. Media module measures 54"w. Media opening measures 51" w x 31-1/2"h (60" Diagonal). Media Storage is equipped with integrated wire management

All modules measure 15"d. Modules are available in 3 heights: 90", 70" and 56".