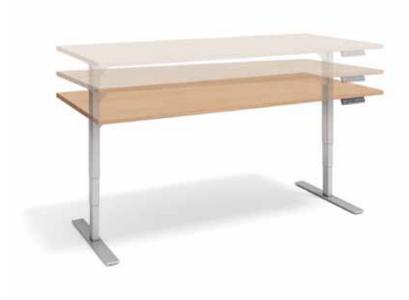

## HEIGHT ADJUSTABLE TABLES

In2design's electric height adjustable tables provide the ultimate in user comfort and adjustability with an immediate sit/stand range that allows for a variety of healthy postures throughout the day. With the touch of a button, the table adjusts from 23.5" to a standing height range of up to 50". Two powerful UL approved motors deliver quiet and smooth movement with a travel speed of 1.5" per second. The control panel features Up and Down buttons and an LED digital height readout with a programmable 4 pre-set memory. A range of table top shapes and sizes are available. Powder Coat Silver Base for a premium finish. The table supports up to 225 lbs, including the worksurface and meets BIFMA standards.