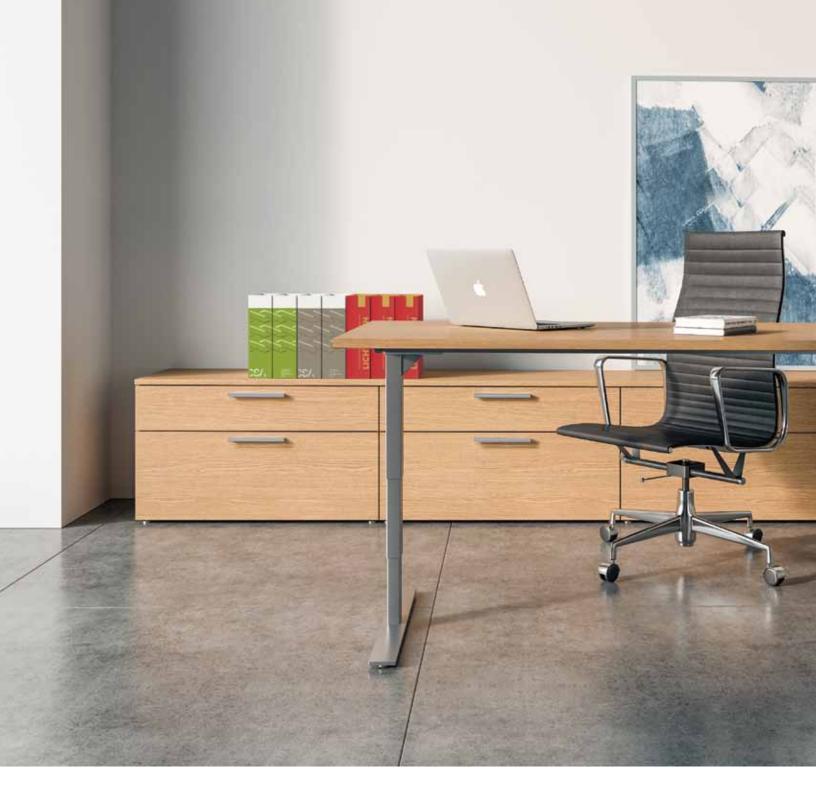

## HEIGHT ADJUSTABLE TABLES

In2design's electric height adjustable tables provide the ultimate in user comfort and adjustability with an immediate sit/stand range that allows for a variety of healthy postures throughout the day. With the touch of a button, the table adjusts from 23.5" to a standing height range of up to 50". Two powerful UL approved motors deliver quiet and smooth movement with a travel speed of 1.5" per second. The control panel features Up and Down buttons and an LED digital height readout with a programmable 4 pre-set memory. A range of table top shapes and sizes are available. Powder Coat Silver Base for a premium finish. The table supports up to 225 lbs, including the worksurface and meets BIFMA standards.