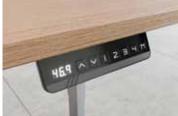

## HEIGHT ADJUSTABLE TABLES

In2design's electric height adjustable tables provide the ultimate in user comfort and adjustability with an immediate sit/stand range that allows for a variety of healthy postures throughout the day. With the touch of a button, the table adjusts from 23.5" to a standing height range of up to 50". Two powerful UL approved motors deliver quiet and smooth movement with a travel speed of 1.5" per second. The control panel features Up and Down buttons and an LED digital height readout with a programmable 4 pre-set memory. A range of table top shapes and sizes are available. Powder Coat Silver Base for a premium finish. The table supports up to 225 lbs, including the worksurface and meets BIFMA standards.