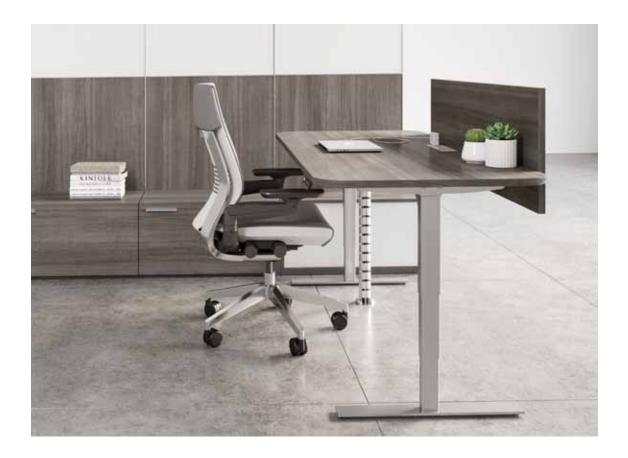

## HEIGHT ADJUSTABLE TABLES

In2design's electric height adjustable tables provide the ultimate in user comfort and adjustability with an immediate sit/stand range that allows for a variety of healthy postures throughout the day. With the touch of a button, the table adjusts from 23.5" to a standing height range of up to 50". Two powerful UL approved motors deliver quiet and smooth movement with a travel speed of 1.5" per second. The control panel features Up and Down buttons and an LED digital height readout with a programmable 4 pre-set memory. A range of table top shapes and sizes are available. Powder Coat Silver Base for a premium finish. The table supports up to 225 lbs, including the worksurface and meets BIFMA standards.