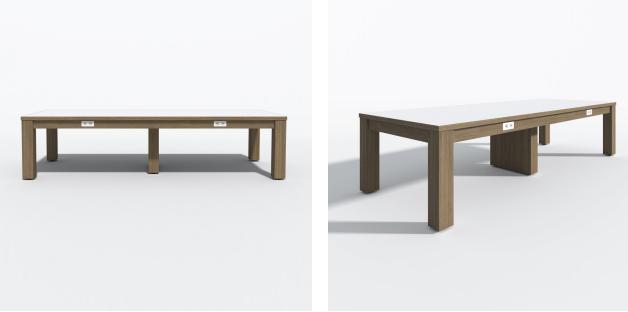

## **COMMUNITY TABLES**

OPEN PLAN

Offices are more collaborative than ever, combining casual and transparent spaces to promote creativity, interaction and focused work. Inspired by gathering spaces Community Tables provide the perfect complement to any lounge or open plan. The design is simple and functional. Tables are offered in a variety of sizes with the base panels positioned to optimize seating capacity and comfort. Optional features include easy-access under worksurface power/data modules. Canopy lighting and frosted panels to control sightlines and privacy. Storage options can be mixed and stacked to adjust the level of privacy and provide separation and space definition within the open plan.