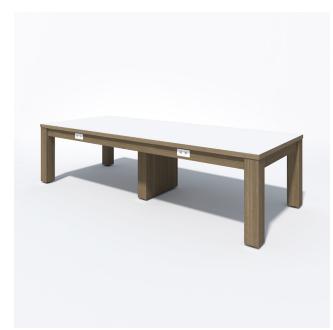

## **COMMUNITY TABLES**

OPEN PLAN

Offices are more collaborative than ever, combining casual and transparent spaces to promote creativity, interaction and focused work. Inspired by gathering spaces Community Tables provide the perfect complement to any lounge or open plan. The design is simple and functional. Tables are offered in a variety of sizes with the base panels positioned to optimize seating capacity and comfort. Optional features include easy-access under worksurface power/data modules. Canopy lighting and frosted panels to control sightlines and privacy. Storage options can be mixed and stacked to adjust the level of privacy and provide separation and space definition within the open plan.