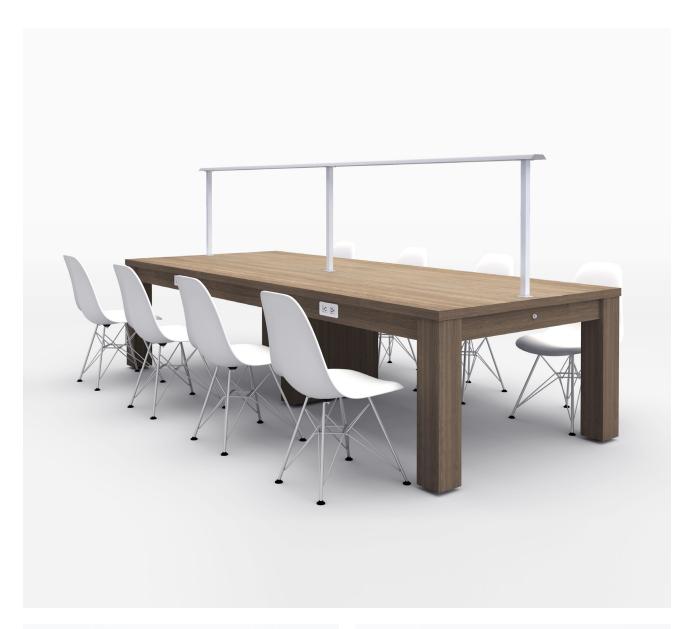

## **COMMUNITY TABLES**

OPEN PLAN

Offices are more collaborative than ever, combining casual and transparent spaces to promote creativity, interaction and focused work. Inspired by gathering spaces Community Tables provide the perfect complement to any lounge or open plan. The design is simple and functional. Tables are offered in a variety of sizes with the base panels positioned to optimize seating capacity and comfort. Optional features include easy-access under worksurface power/data modules. Canopy lighting and frosted panels to control sightlines and privacy. Storage options can be mixed and stacked to adjust the level of privacy and provide separation and space definition within the open plan.