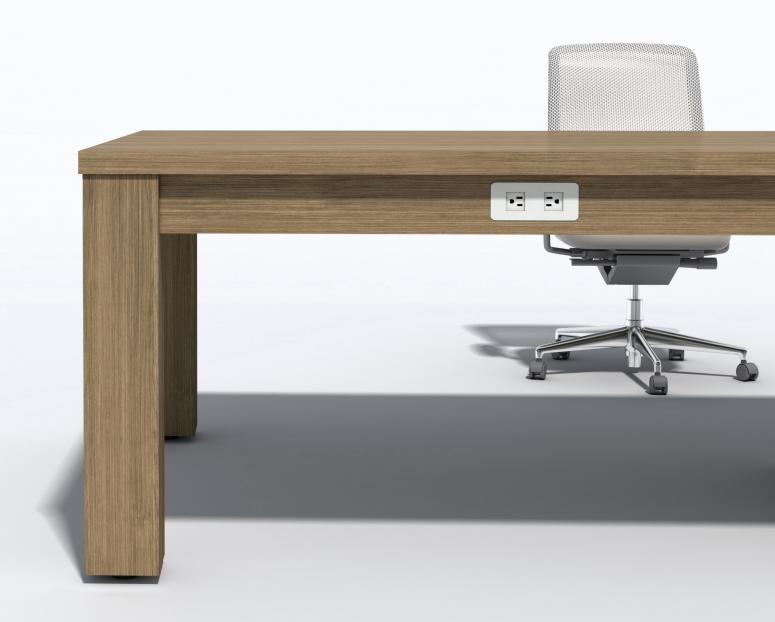

## **COMMUNITY TABLES**

OPEN PLAN

Offices are more collaborative than ever, combining casual and transparent spaces to promote creativity, interaction and focused work. Inspired by gathering spaces Community Tables provide the perfect complement to any lounge or open plan. The design is simple and functional. Tables are offered in a variety of sizes with the base panels positioned to optimize seating capacity and comfort. Optional features include easy-access under worksurface power/data modules. Canopy lighting and frosted panels to control sightlines and privacy. Storage options can be mixed and stacked to adjust the level of privacy and provide separation and space definition within the open plan.