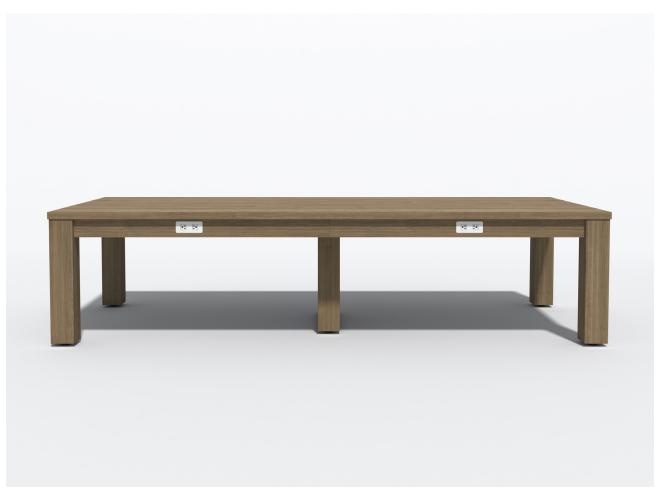

## **COMMUNITY TABLES**

OPEN PLAN

Offices are more collaborative than ever, combining casual and transparent spaces to promote creativity, interaction and focused work. Inspired by gathering spaces Community Tables provide the perfect complement to any lounge or open plan. The design is simple and functional. Tables are offered in a variety of sizes with the base panels positioned to optimize seating capacity and comfort. Optional features include easy-access under worksurface power/data modules. Canopy lighting and frosted panels to control sightlines and privacy. Storage options can be mixed and stacked to adjust the level of privacy and provide separation and space definition within the open plan.