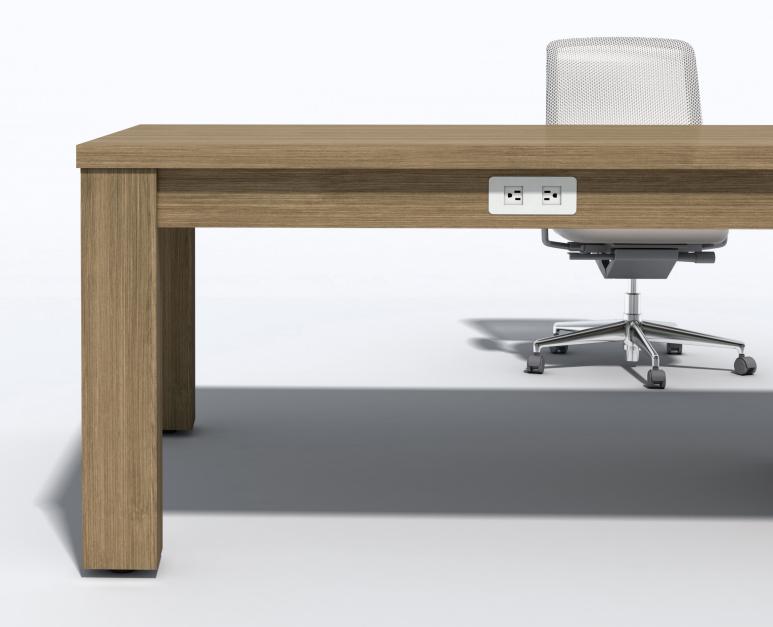

## **COMMUNITY TABLES**

OPEN PLAN

Offices are more collaborative than ever, combining casual and transparent spaces to promote creativity, interaction and focused work. Inspired by gathering spaces Community Tables provide the perfect complement to any lounge or open plan. The design is simple and functional. Tables are offered in a variety of sizes with the base panels positioned to optimize seating capacity and comfort. Optional features include easy-access under worksurface power/data modules. Canopy lighting and frosted panels to control sightlines and privacy. Storage options can be mixed and stacked to adjust the level of privacy and provide separation and space definition within the open plan.